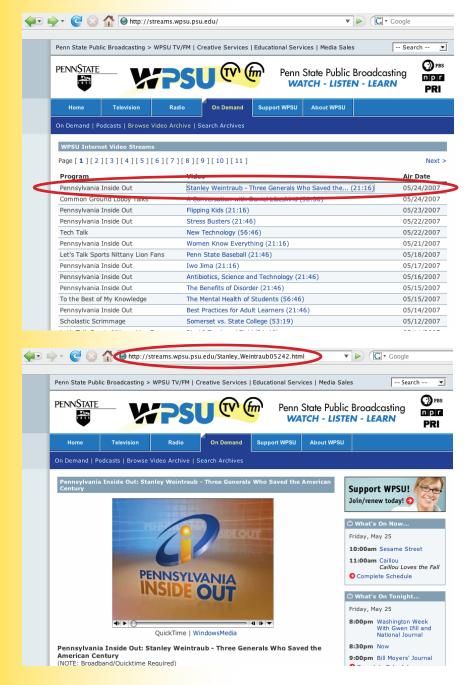

## Find a program on wpsu.org and distribute the link or use it in publicity.

One day after a program is broadcast it will be available online.

To find the URL, visit http://streams.wpsu.psu.edu/
the day after the program airs.
The programs are sorted by air date, so recent programs appear at the top of the list.
Click on the video name to watch the stream.

Once the page with the program stream loads, copy the Web address at the top of the page, that will be the permanent link for this program stream. (Note images to the left.)

Feel free to use this link in publicity and on other websites!